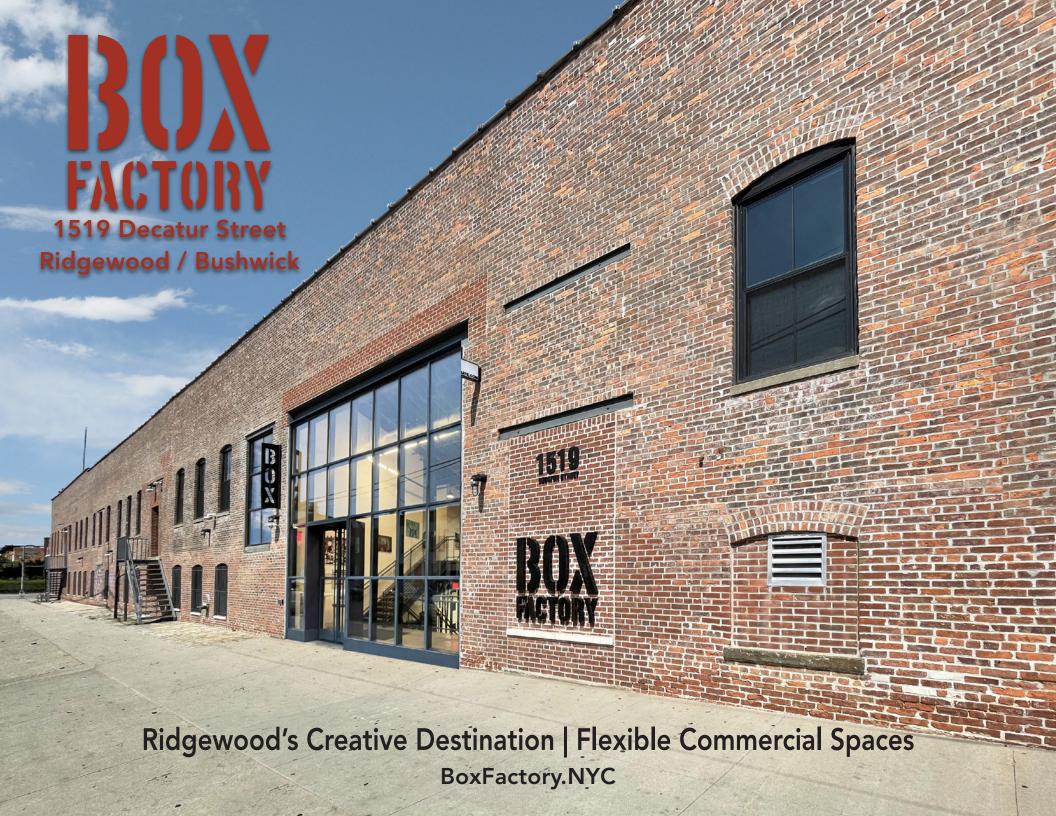

#### Highlights

- Fully renovated 2-story commercial building
- Outdoor tables and seating for tenants
- New oversized windows and skylights
- New bathrooms, common areas and bike room
- Located 2 blocks from L Train Halsey Street stop
- High ceilings 12'-18'
- On-site music rehearsal, studio and recording rooms
- ADA accessible