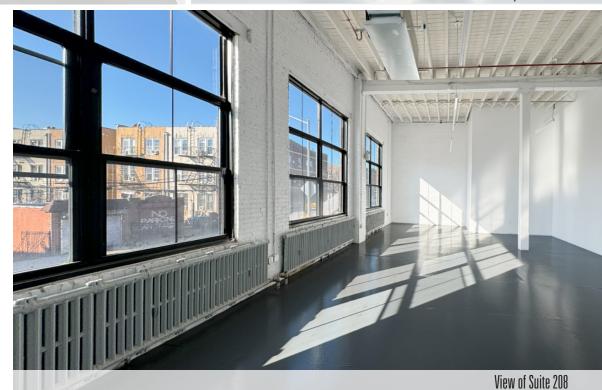

ite 108 Divisions ranging from 204 RSF to 831 RSF

#### 2nd Floor: 12,265 RSF

- Suites ranging from 1,159 RSF to 3,549 RSF
- Immediate occupancy

## **Pre-Built Spaces**

- Move-in ready
- New Air Ventilation systems
- Finished hardwood floors
- Common pantry

CLICK to view common area virtual tour

Tenants Relocating from Manhattan are Eligible for Incentives Including a Tax Credit of up to \$3,000 Per Employee Per Year For 12 Years



# THE BOX FACTORY SOCIAL.

Meet your neighbors and relax in the shared outdoor space.

## **CLICK** to view virtual tour

Shared space offering (7) private units connected by a common area.













## **SUITE 108**





## 1ST FLOOR







View of Suite 206

View Skylit Suite 204

# VIEW OF 2ND FLOOR

New White Box Suites 203-208 Immediate Occupancy



## 2ND FLOOR - DIVISIONS





Decatur Street



#### Retail

- Bridge and Tunnel Brewery
- 2 Pàn
- 3 Fien Coffee
- 4 Nowadays
- 5 Brick House Studios
- 6 Bombay Kitchen
- 7 Angela's Bakery
- 8 Jimmy's Pizza
- 9 Rockwell Studios
- 10 CrossFit Bridge & Tunnel
- 11 Evil Twin Brewery
- 12 Red Note Rehearsal Studios
- 13 Lorimoto Art Gallery
- 14 Cafe Rum
- 15 Queens Brewery
- 16 If And Only Productions
- 17 Laugh, Live, Love with Liquor
- 18 Witching Hour
- 19 Sabor Catracho
- 20 Café Pri
- 21 Bushwick Taco Company
- 22 Number One
- 23 Estevez Deli Corp