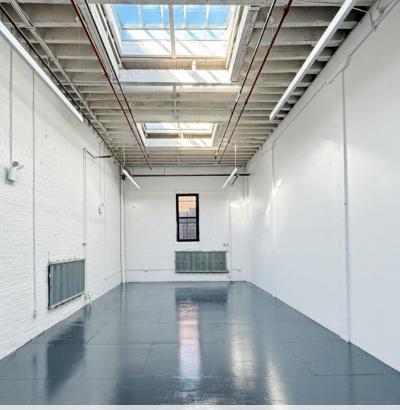

**Commercial Space**

#### 1st Floor:

- Suite 102 2,719 USF Direct street level access
- Suite 106 1,259 RSF
- Suite 108 Divisions ranging from 204 RSF to 831 RSF

#### 2nd Floor: 12,265 RSF

- Suites ranging from 1,159 RSF to 3,549 RSF
- Immediate occupancy

## **Pre-Built Spaces**

- Move-in ready
- New Air Ventilation systems
- Finished hardwood floors
- Common pantry

CLICK to view common area virtual tour

Tenants Relocating from Manhattan are Eligible for Incentives Including a Tax Credit of up to \$3,000 Per Employee Per Year For 12 Years



# THE BOX FACTORY SOCIAL.

Meet your neighbors and relax in the shared outdoor space.

## **CLICK** to view virtual tour

Shared space offering (7) private units connected by a common area.













## **SUITE 108**





## 1ST FLOOR







View of Suite 206

View Skylit Suite 204

# VIEW OF 2ND FLOOR

New White Box Suites 203-208 Immediate Occupancy



## 2ND FLOOR - DIVISIONS





Decatur Street



#### Retail

- Bridge and Tunnel Brewery
- 2 Pàn
- 3 Fien Coffee
- 4 Nowadays
- 5 Brick House Studios
- 6 Bombay Kitchen
- 7 Angela's Bakery
- 8 Jimmy's Pizza
- 9 Rockwell Studios
- 10 CrossFit Bridge & Tunnel
- 11 Evil Twin Brewery
- 12 Red Note Rehearsal Studios
- 13 Lorimoto Art Gallery
- 14 Cafe Rum
- 15 Queens Brewery
- 16 If And Only Productions
- 17 Laugh, Live, Love with Liquor
- 18 Witching Hour
- 19 Sabor Catracho
- 20 Café Pri
- 21 Bushwick Taco Company
- 22 Number One
- 23 Estevez Deli Corp