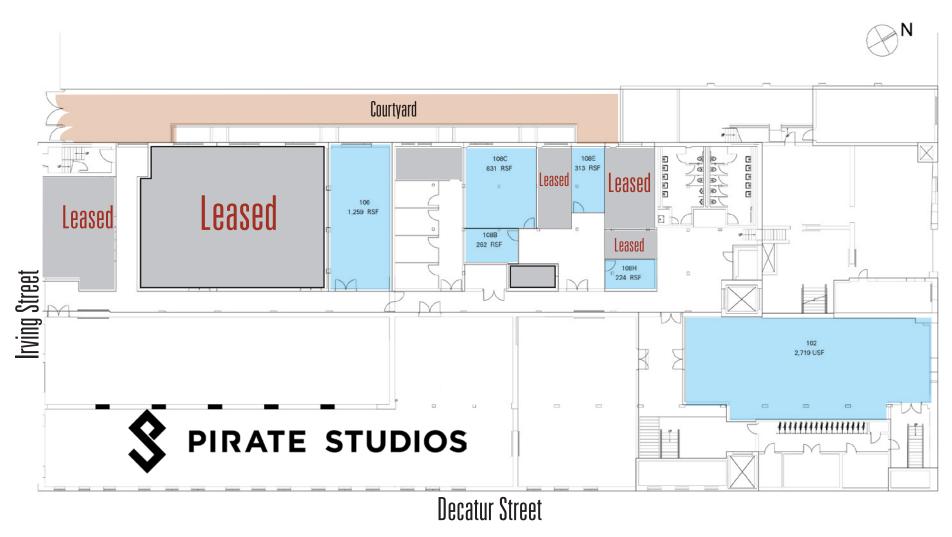

#### 1st Floor:

- Suite 102 2,719 USF Direct street level access
- Suite 106 1,259 RSF
- Suite 108 Divisions ranging from 204 RSF to 831 RSF

## **CLICK** to view virtual tour

Shared space offering (7) private units connected by a common area.

## 2ND FLOOR - DIVISIONS

Decatur Street