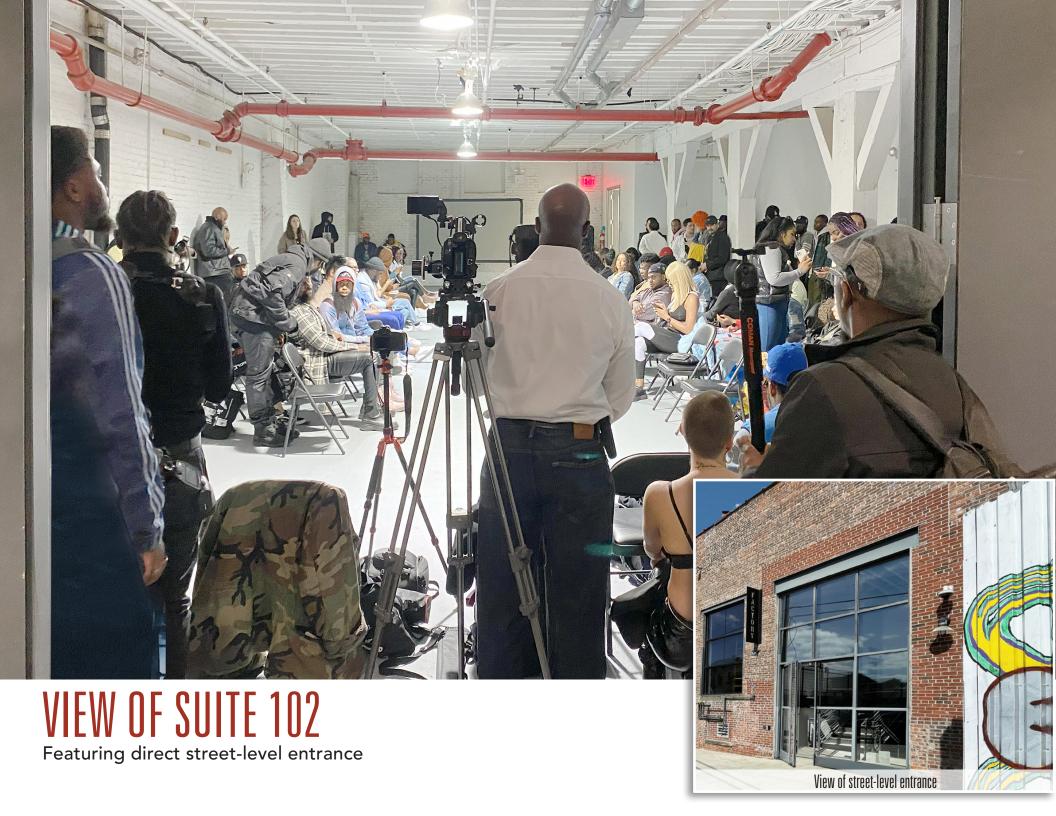

#### 1st Floor:

- Suite 102 2,719 USF Direct street level access
- Suite 106 1,259 RSF
- Suite 108 Divisions ranging from 204 RSF to 831 RSF