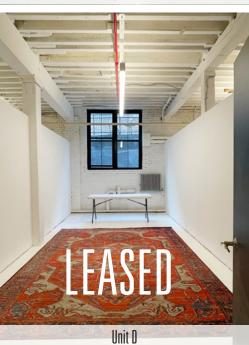

and recording rooms
- ADA accessible

### **Commercial Space**

#### 1st Floor:

- Suite 102 2,719 USF Direct street level access
- Suite 106 1,259 RSF
- Suite 108 Divisions ranging from 204 RSF to 831 RSF

#### 2nd Floor: 12,265 RSF

- Suites ranging from 1,159 RSF to 3,549 RSF
- Immediate occupancy

## **Pre-Built Spaces**

- Move-in ready
- New Air Ventilation systems
- Finished hardwood floors
- Common pantry

CLICK to view common area virtual tour

Tenants Relocating from Manhattan are Eligible for Incentives Including a Tax Credit of up to \$3,000 Per Employee Per Year For 12 Years



# THE BOX FACTORY SOCIAL.

Meet your neighbors and relax in the shared outdoor space.

## **CLICK** to view virtual tour

Shared space offering (7) private units connected by a common area.













## **SUITE 108**





## 1ST FLOOR







View of Suite 206

View Skylit Suite 204

# VIEW OF 2ND FLOOR

New White Box Suites 203-208 Immediate Occupancy



## 2ND FLOOR - DIVISIONS





Decatur Street



#### Retail

- Bridge and Tunnel Brewery
- 2 Pàn
- 3 Fien Coffee
- 4 Nowadays
- 5 Brick House Studios
- 6 Bombay Kitchen
- 7 Angela's Bakery
- 8 Jimmy's Pizza
- 9 Rockwell Studios
- 10 CrossFit Bridge & Tunnel
- 11 Evil Twin Brewery
- 12 Red Note Rehearsal Studios
- 13 Lorimoto Art Gallery
- 14 Cafe Rum
- 15 Queens Brewery
- 16 If And Only Productions
- 17 Laugh, Live, Love with Liquor
- 18 Witching Hour
- 19 Sabor Catracho
- 20 Café Pri
- 21 Bushwick Taco Company
- 22 Number One
- 23 Estevez Deli Corp