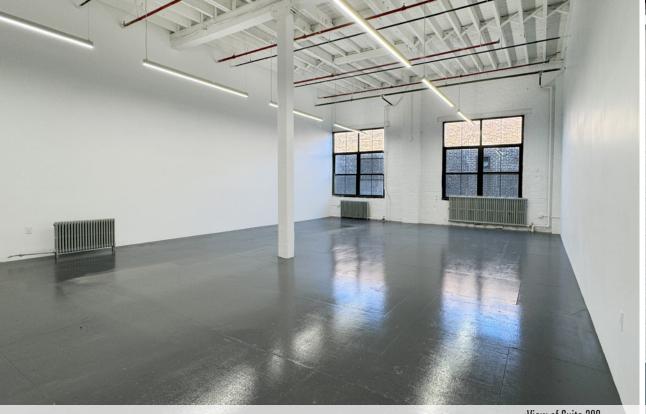

## **Commercial Space**

#### 1st Floor:

- Suite 102 2,719 USF Direct street level access
- Suite 106 1,259 RSF
- Suite 108 Divisions ranging from 204 RSF to 831 RSF

#### 2nd Floor: 12,265 RSF

- Suites ranging from 1,159 RSF to 3,549 RSF
- Immediate occupancy

## **Pre-Built Spaces**

- Move-in ready
- New Air Ventilation systems
- Finished hardwood floors
- Common pantry

CLICK to view common area virtual tour

Tenants Relocating from Manhattan are Eligible for Incentives Including a Tax Credit of up to \$3,000 Per Employee Per Year For 12 Years



# THE BOX FACTORY SOCIAL.

Meet your neighbors and relax in the shared outdoor space.

## **CLICK** to view virtual tour

Shared space offering (7) private units connected by a common area.













## **SUITE 108**





## 1ST FLOOR







View of Suite 206

View Skylit Suite 204

# VIEW OF 2ND FLOOR

New White Box Suites 203-208 Immediate Occupancy



## 2ND FLOOR - DIVISIONS





Decatur Street



#### Retail

- Bridge and Tunnel Brewery
- 2 Pàn
- 3 Fien Coffee
- 4 Nowadays
- 5 Brick House Studios
- 6 Bombay Kitchen
- 7 Angela's Bakery
- 8 Jimmy's Pizza
- 9 Rockwell Studios
- 10 CrossFit Bridge & Tunnel
- 11 Evil Twin Brewery
- 12 Red Note Rehearsal Studios
- 13 Lorimoto Art Gallery
- 14 Cafe Rum
- 15 Queens Brewery
- 16 If And Only Productions
- 17 Laugh, Live, Love with Liquor
- 18 Witching Hour
- 19 Sabor Catracho
- 20 Café Pri
- 21 Bushwick Taco Company
- 22 Number One
- 23 Estevez Deli Corp