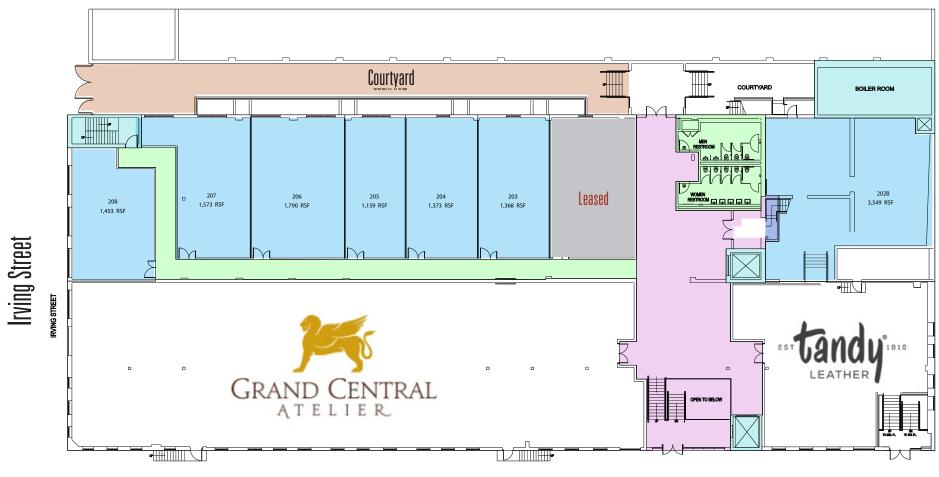

#### 2nd Floor: 12,265 RSF

- Suites ranging from 1,159 RSF to 3,549 RSF
- Immediate occupancy

## 2ND FLOOR - DIVISIONS

Decatur Street