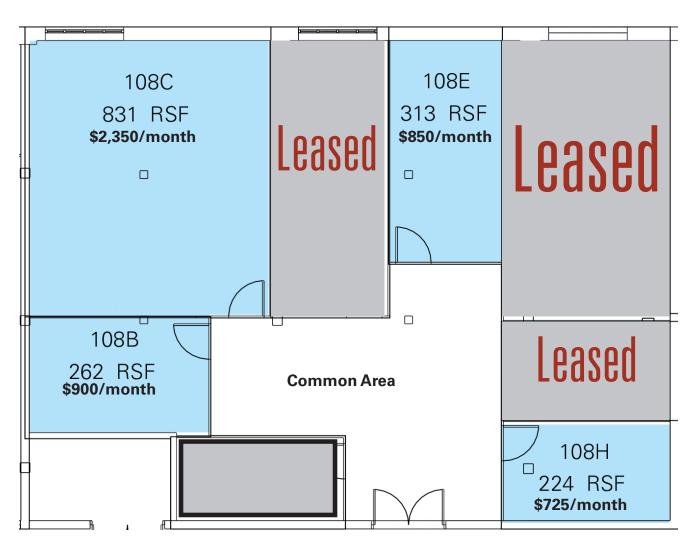

#### 1st Floor:

- Suite 102 2,719 USF Direct street level access
- Suite 106 1,259 RSF
- Suite 108 Divisions ranging from 204 RSF to 831 RSF

## **SUITE 108**