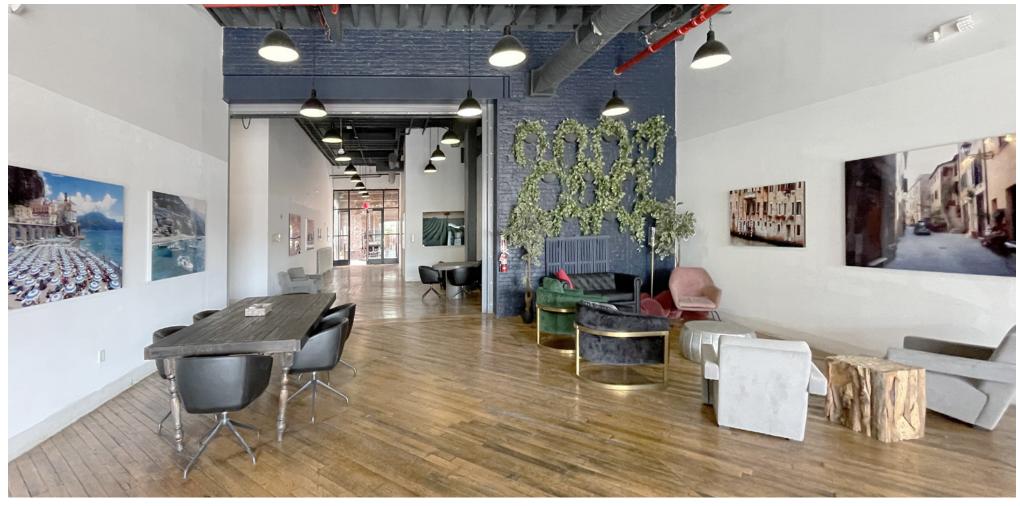

## **Pre-Built Spaces**

- Move-in ready
- New Air Ventilation systems
- Finished hardwood floors
- Common pantry

CLICK to view common area virtual tour

Tenants Relocating from Manhattan are Eligible for Incentives Including a Tax Credit of up to \$3,000 Per Employee Per Year For 12 Years

## **CLICK** to view virtual tour

Shared space offering (7) private units connected by a common area.